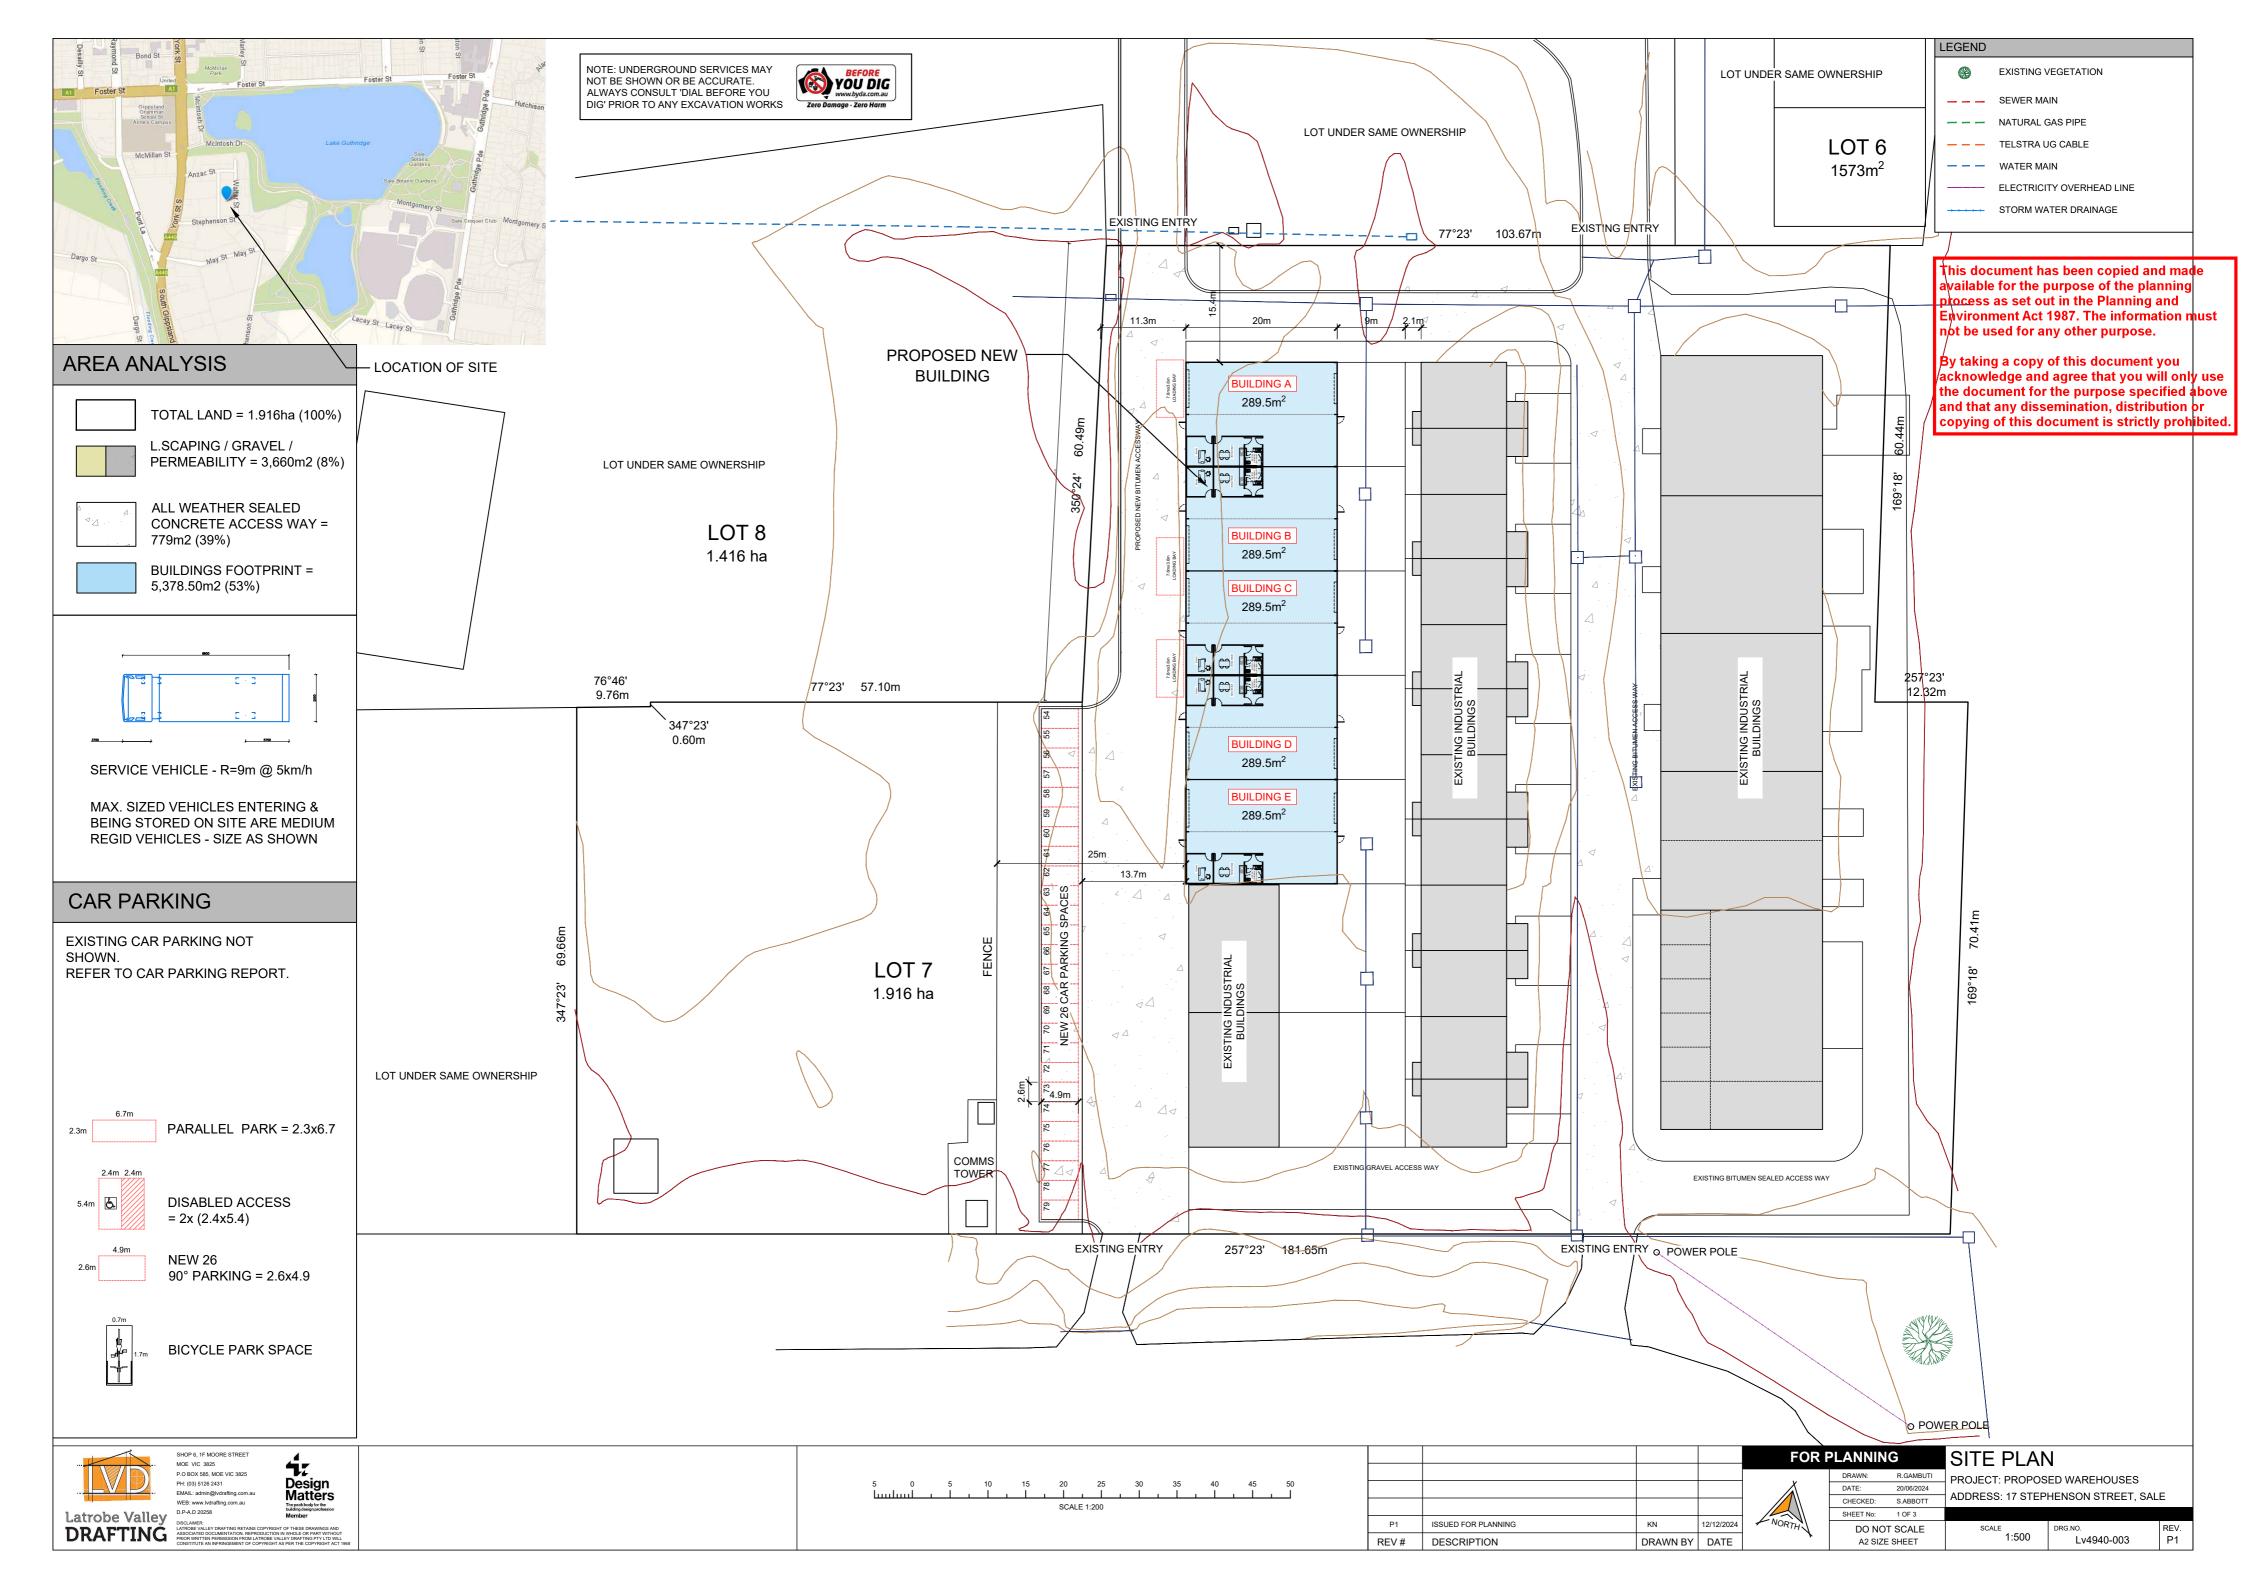

| AREA ANALYSIS            |                        |  |  |  |
|--------------------------|------------------------|--|--|--|
| BUILDINGS A - E          | 276m²                  |  |  |  |
| OFFICE AREA              | 13.50m²                |  |  |  |
| WAREHOUSE AREA           | 269.50m²               |  |  |  |
| TOTAL WAREHOUSE AREA     | 1,380.00m²             |  |  |  |
| TOTAL OFFICE AREA        | 67.50m²                |  |  |  |
| TOTAL BUILDING AREA      | 1,447.50m <sup>2</sup> |  |  |  |
| TOTAL SQ (BUILDING AREA) | 155sq                  |  |  |  |