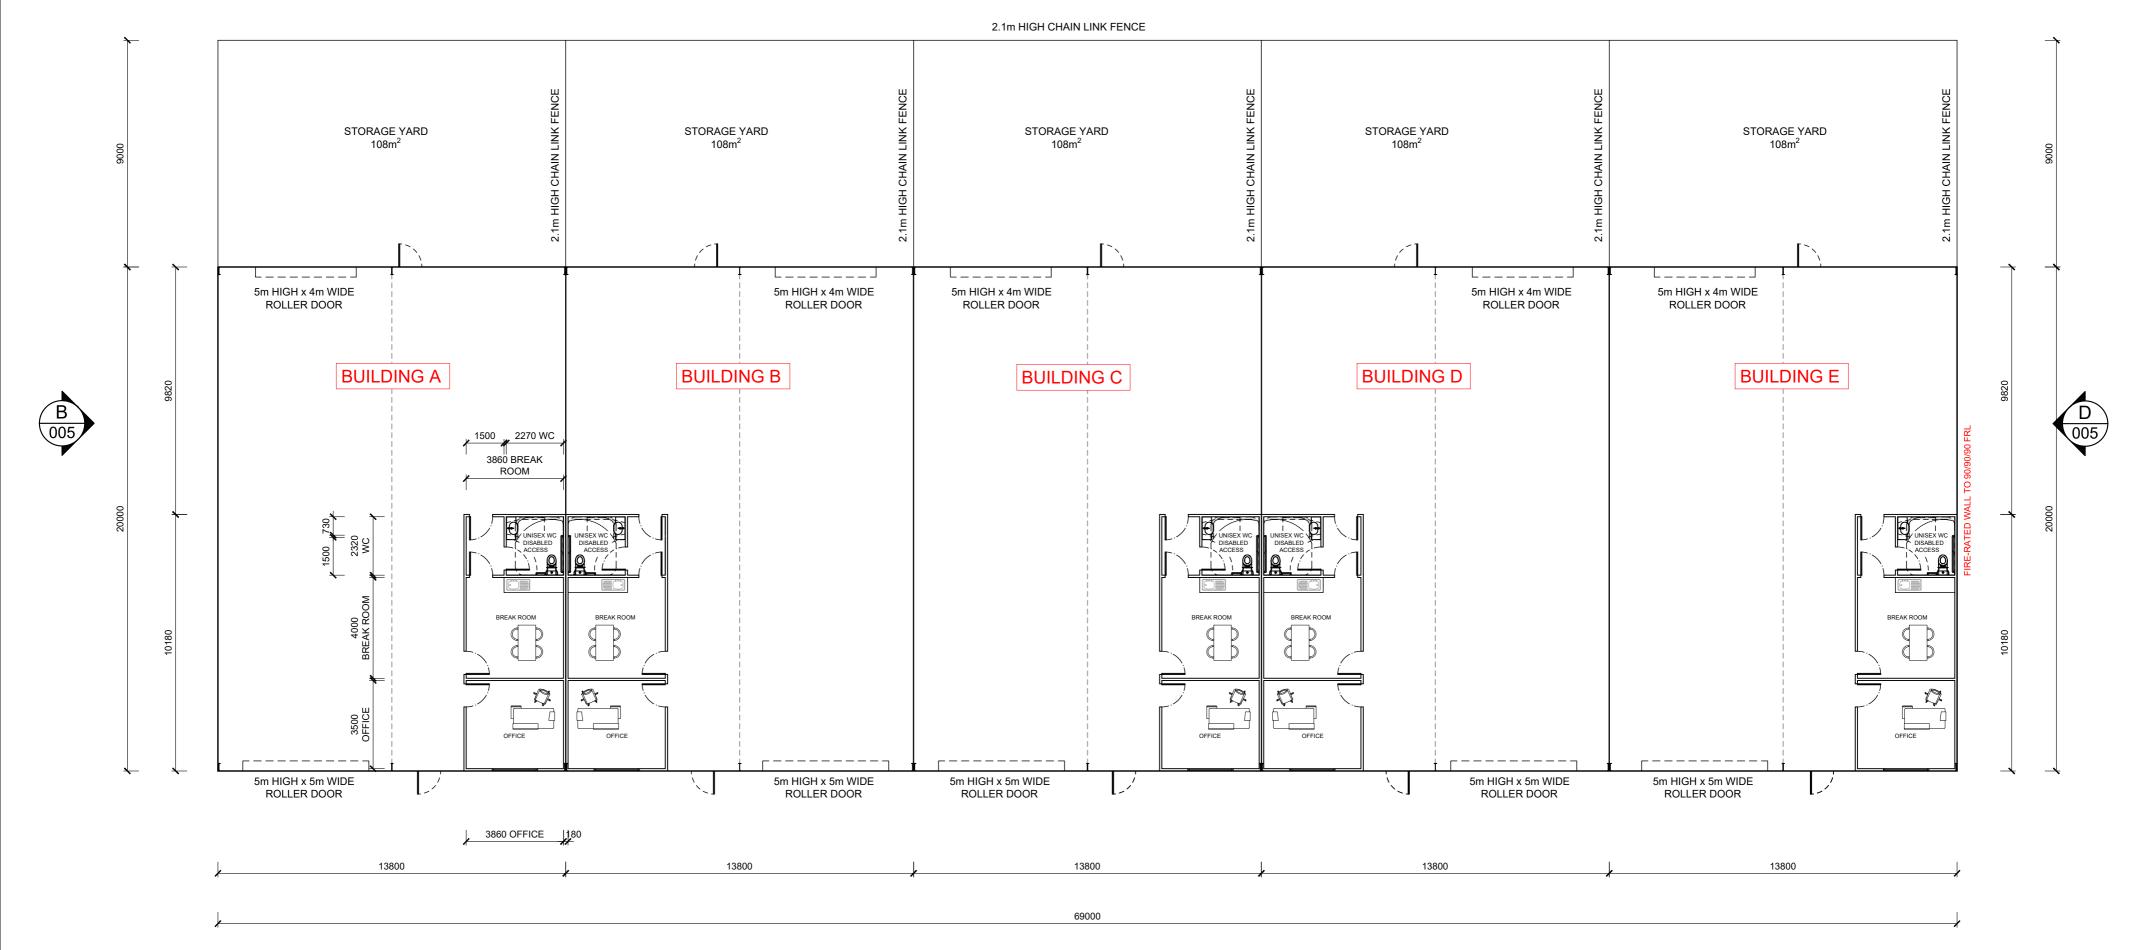

| AREA ANALYSIS            |                        |  |  |  |
|--------------------------|------------------------|--|--|--|
| BUILDINGS A - E          | 276m²                  |  |  |  |
| OFFICE AREA              | 13.50m²                |  |  |  |
| WAREHOUSE AREA           | 269.50m²               |  |  |  |
| TOTAL WAREHOUSE AREA     | 1,380.00m²             |  |  |  |
| TOTAL OFFICE AREA        | 67.50m²                |  |  |  |
| TOTAL BUILDING AREA      | 1,447.50m <sup>2</sup> |  |  |  |
| TOTAL SQ (BUILDING AREA) | 155sq                  |  |  |  |

| 3000        | 0 | 3000 | 6000 | 9000 | 12000 | 15000 |
|-------------|---|------|------|------|-------|-------|
| SCALE 1:150 |   |      |      |      |       |       |

|      |                     |          |            | _ |
|------|---------------------|----------|------------|---|
|      |                     |          |            |   |
| P1   | ISSUED FOR PLANNING | KN       | 12/12/2024 | , |
| REV# | DESCRIPTION         | DRAWN BY | DATE       |   |
|      |                     |          |            |   |

| FOR PLANNING     |           |                    | FLOOR PLAN                         |                       |   |  |
|------------------|-----------|--------------------|------------------------------------|-----------------------|---|--|
|                  | DRAWN:    | R.GAMBUTI          | PROJECT: PROPOSED WAREHOUSES       |                       |   |  |
| 1                | DATE:     | 19/06/2024         | ADDRESS:17 STEPHENSON STREET, SALE |                       |   |  |
| TE E             | CHECKED:  | S.ABBOTT           | ADDRESS:17 STEPF                   | HENSON STREET, SAL    | E |  |
| N <sub>P</sub> S | SHEET No: | 2 OF 3             |                                    |                       |   |  |
| 1                |           | T SCALE<br>E SHEET | SCALE<br>1:150                     | DRG.NO.<br>Lv4940-004 | R |  |