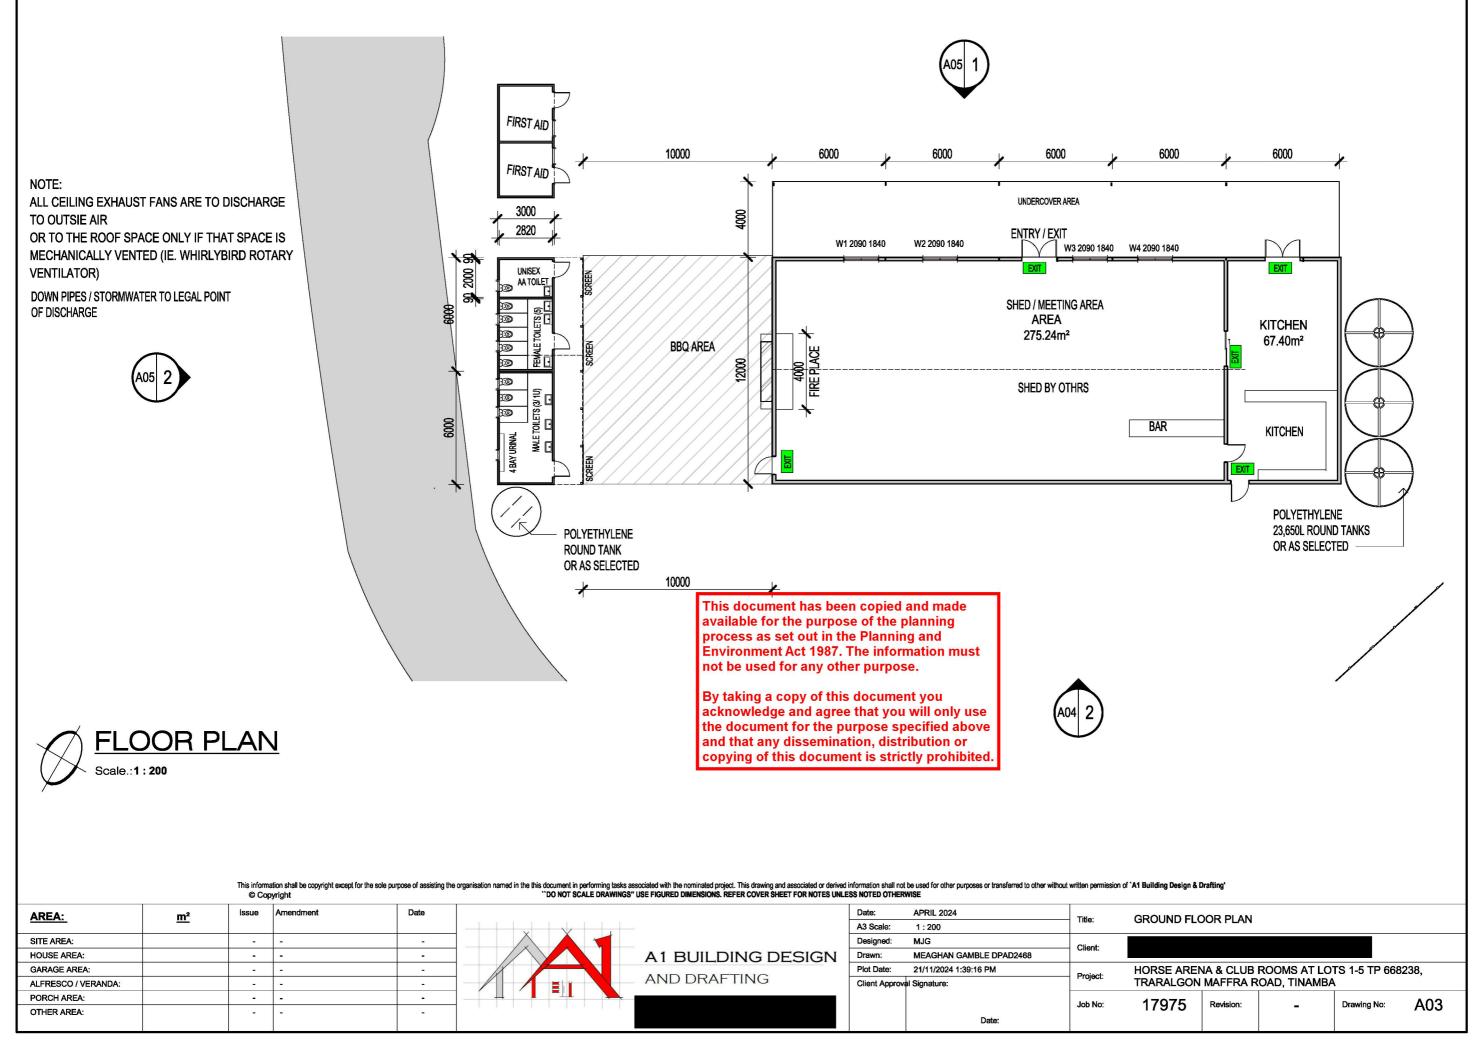

STRUCTURES DURING THE WORKS.

BUILDER TO VERIFY DIMENSIONS ON SITE PRIOR DEMOLITION / CONSTRUCTION WORKS.

SITE PLAN

HORSE ARENA & CLUB ROOMS AT LOTS 1-5 TP 668238, TRARALGON MAFFRA ROAD, TINAMBA

|      |           | , |             |     |
|------|-----------|---|-------------|-----|
| 7975 | Revision: | - | Drawing No: | A02 |
|      |           |   |             |     |