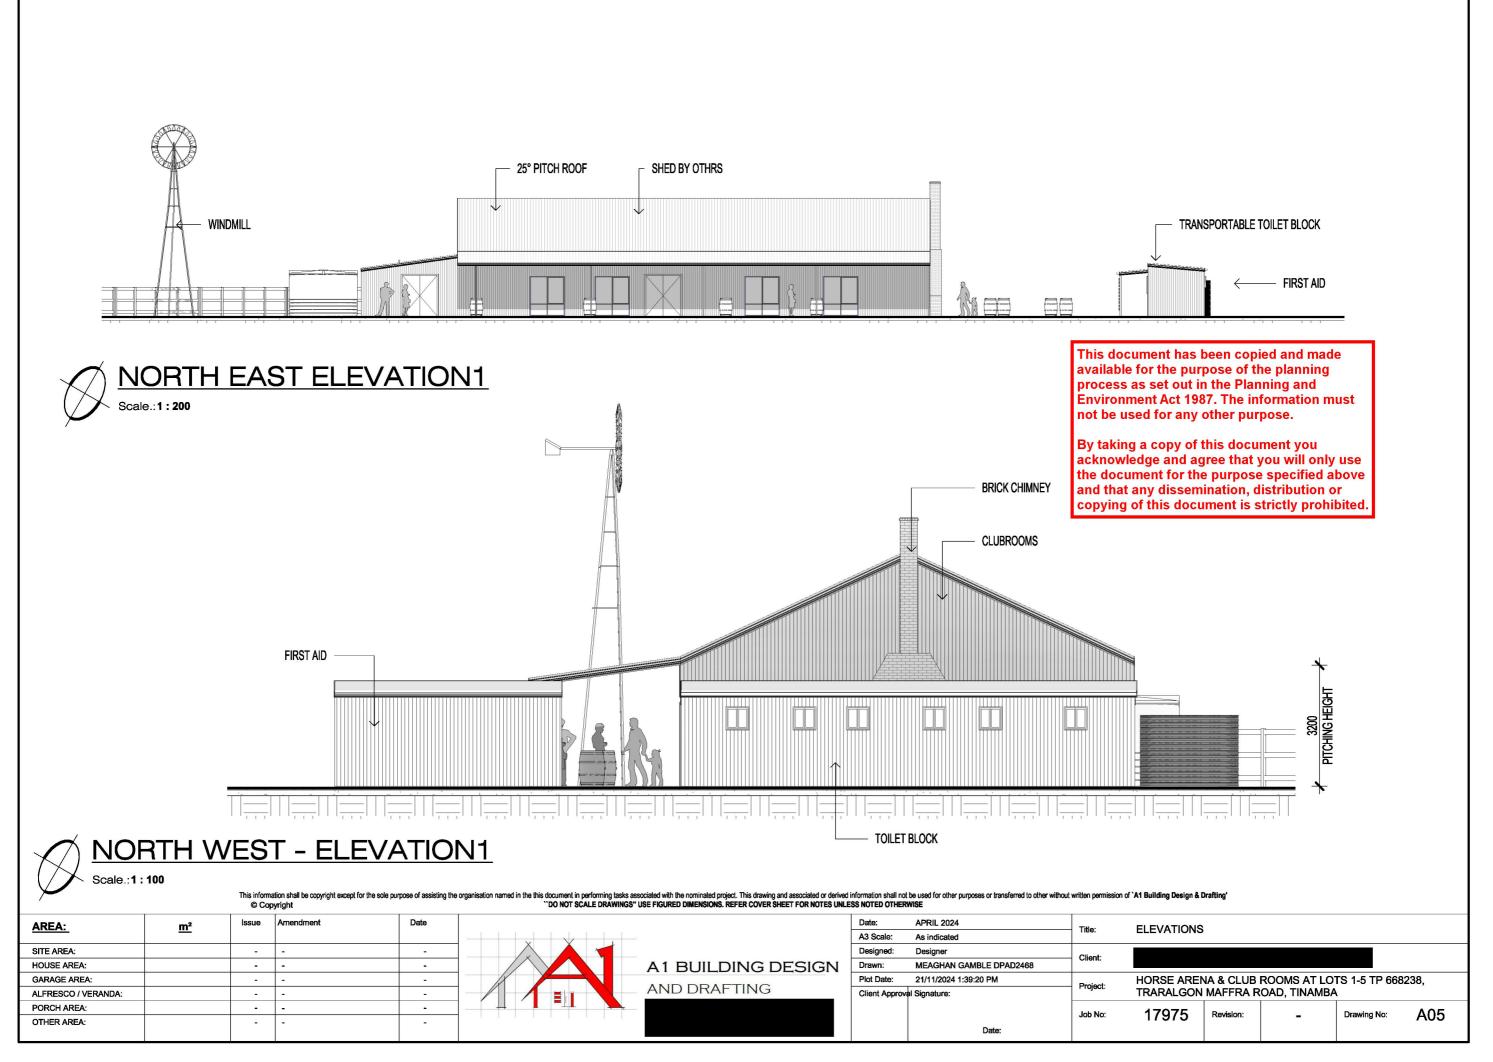

STRUCTURES DURING THE WORKS.

BUILDER TO VERIFY DIMENSIONS ON SITE PRIOR DEMOLITION / CONSTRUCTION WORKS.

SITE PLAN

HORSE ARENA & CLUB ROOMS AT LOTS 1-5 TP 668238, TRARALGON MAFFRA ROAD, TINAMBA

|      |           | , |             |     |
|------|-----------|---|-------------|-----|
| 7975 | Revision: | - | Drawing No: | A02 |
|      |           |   |             |     |