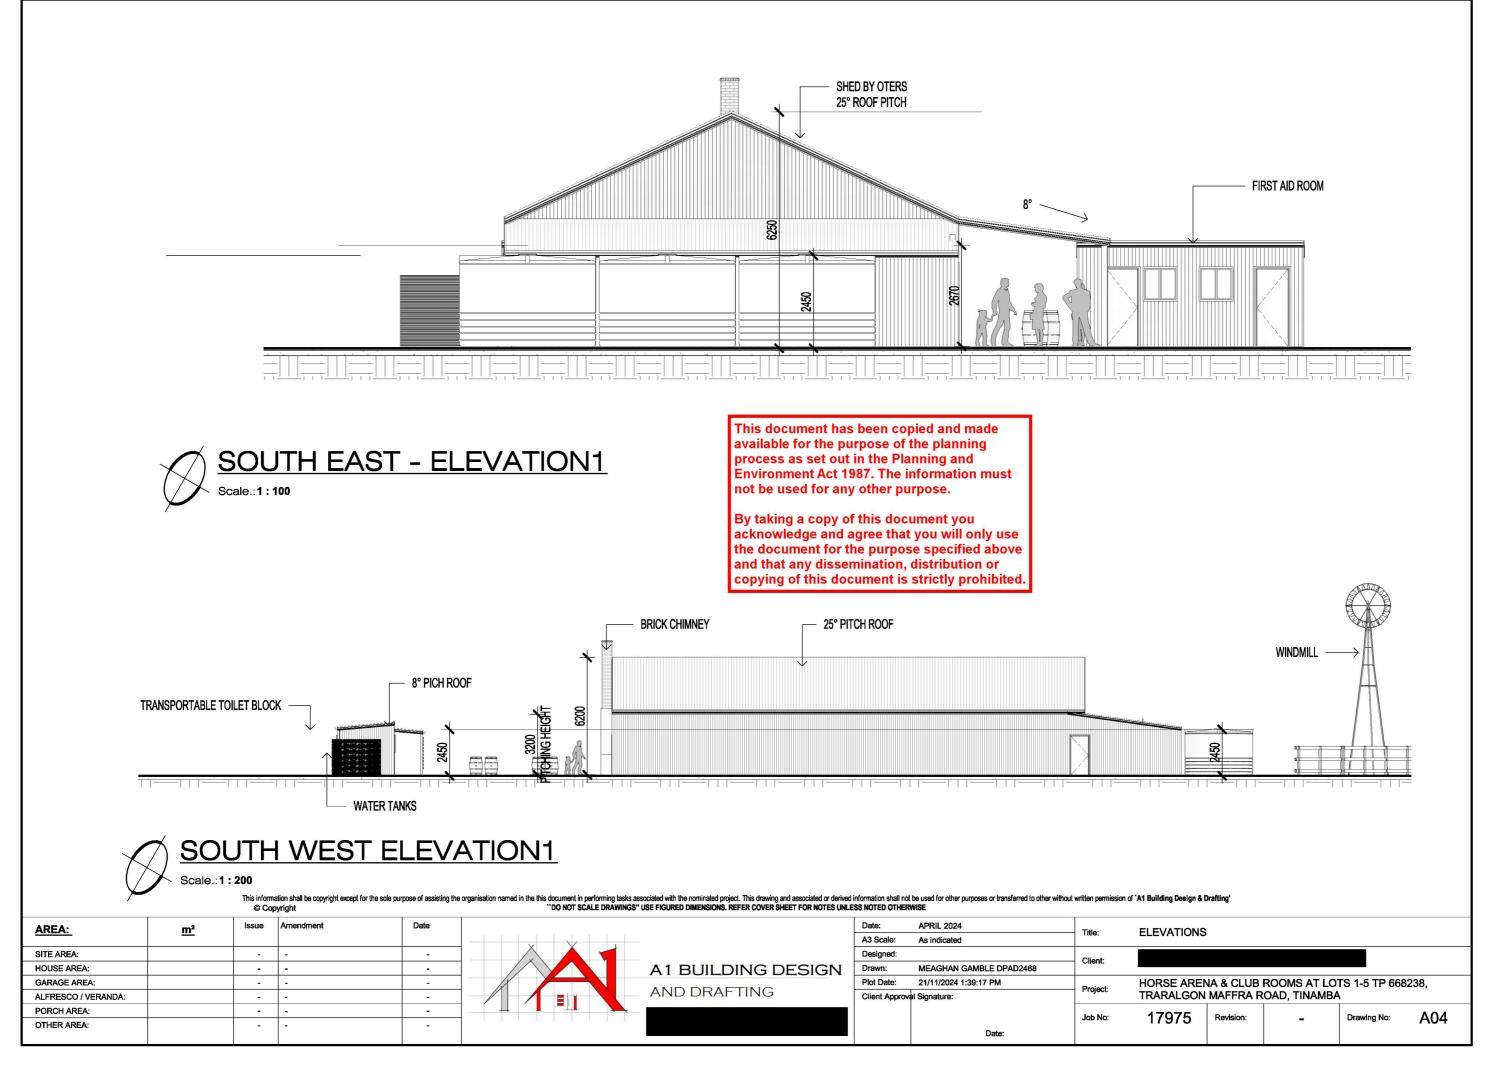

| Building Design & Drafting'                                                     |  |
|---------------------------------------------------------------------------------|--|
|                                                                                 |  |
| D VIEWS                                                                         |  |
|                                                                                 |  |
| ORSE ARENA & CLUB ROOMS AT LOTS 1-5 TP 668238,<br>RARALGON MAFFRA ROAD, TINAMBA |  |
| 17975 Revision: - Drawing No: A0                                                |  |