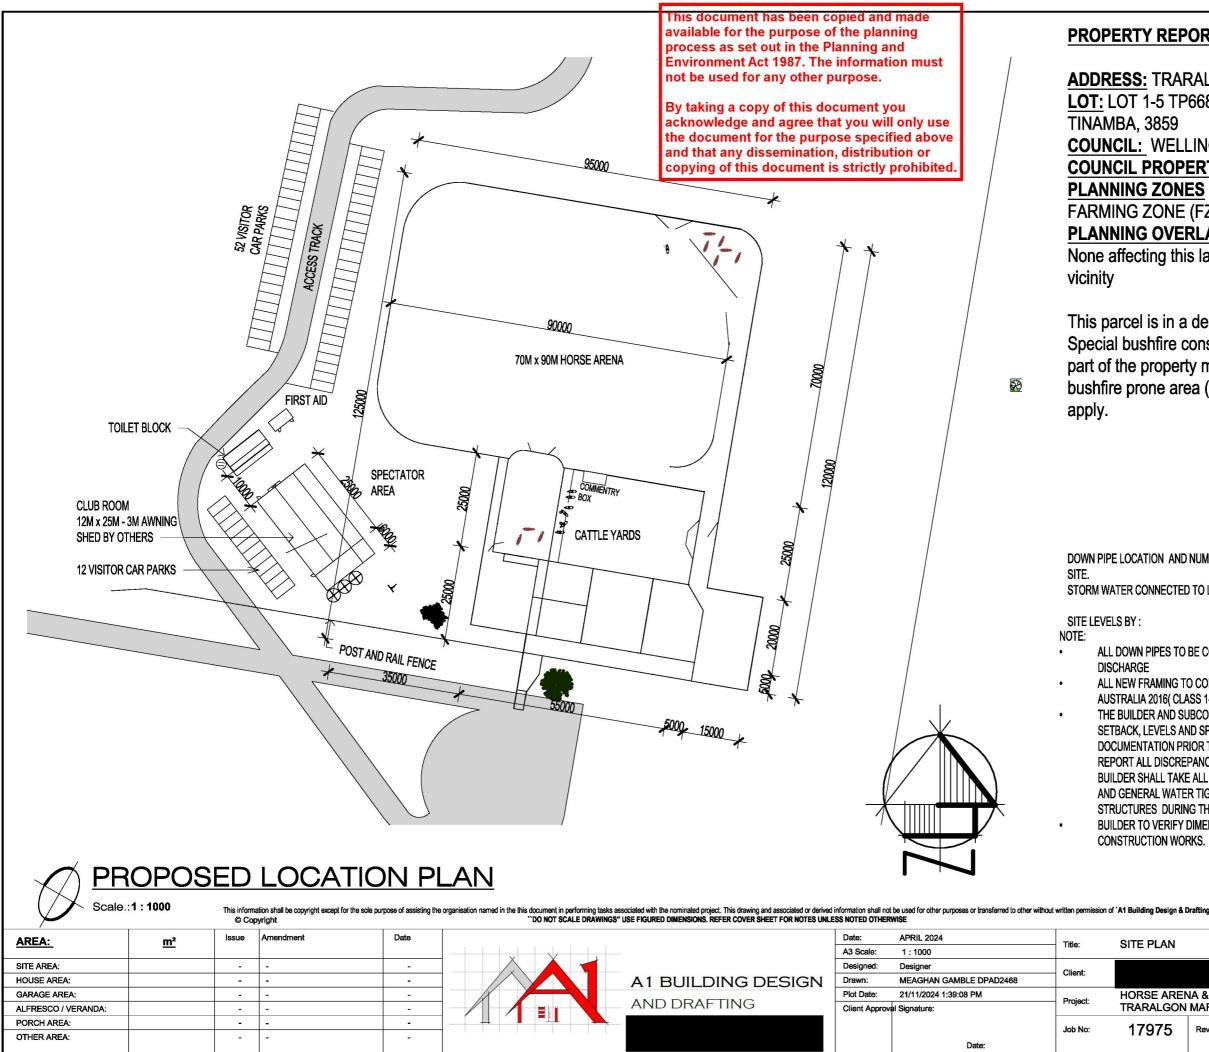

## **PROPERTY REPORT:**

**ADDRESS:** TRARALGON-MAFFRA ROAD TINAMBA LOT: LOT 1-5 TP668238 TRARALGON MAFRA ROAD **COUNCIL: WELLINGTON** COUNCIL PROPERTY No.: 367052 PLANNING ZONES FARMING ZONE (FZ) PLANNING OVERLAY None affecting this land - there are overlays in the

This parcel is in a designated bushfire prone area. Special bushfire construction requirements apply to the part of the property mapped as a designated bushfire prone area (BPA). Planning provisions may

DOWN PIPE LOCATION AND NUMBER TO BE CONFIRMED BY PLUMBER ON

STORM WATER CONNECTED TO LEGAL POINT OF DISCHARGE.

ALL DOWN PIPES TO BE CONNECTED FROM GUTTERS TO LEGAL POINT OF

ALL NEW FRAMING TO COMPLY WITH AS 1684 AND THE BUILDING CODE OF AUSTRALIA 2016( CLASS 1-10 BUILDINGS)

THE BUILDER AND SUBCONTRACTORS SHALL CHECK ALL DIMENSIONS,

SETBACK, LEVELS AND SPECIFICATIONS AND ALL RELEVANT

DOCUMENTATION PRIOR TO THE COMMENCEMENT OF ANY WORKS.

REPORT ALL DISCREPANCIES TO THE BUILDER FOR CLARIFICATION. THE BUILDER SHALL TAKE ALL STEPS NECESSARY TO ENSURE THE STABILITY AND GENERAL WATER TIGHTNESS OF ALL NEW / AND OR EXISTING

STRUCTURES DURING THE WORKS.

BUILDER TO VERIFY DIMENSIONS ON SITE PRIOR DEMOLITION / CONSTRUCTION WORKS.

SITE PLAN

HORSE ARENA & CLUB ROOMS AT LOTS 1-5 TP 668238, TRARALGON MAFFRA ROAD, TINAMBA

|      |           | , |             |     |
|------|-----------|---|-------------|-----|
| 7975 | Revision: | - | Drawing No: | A02 |
|      |           |   |             |     |