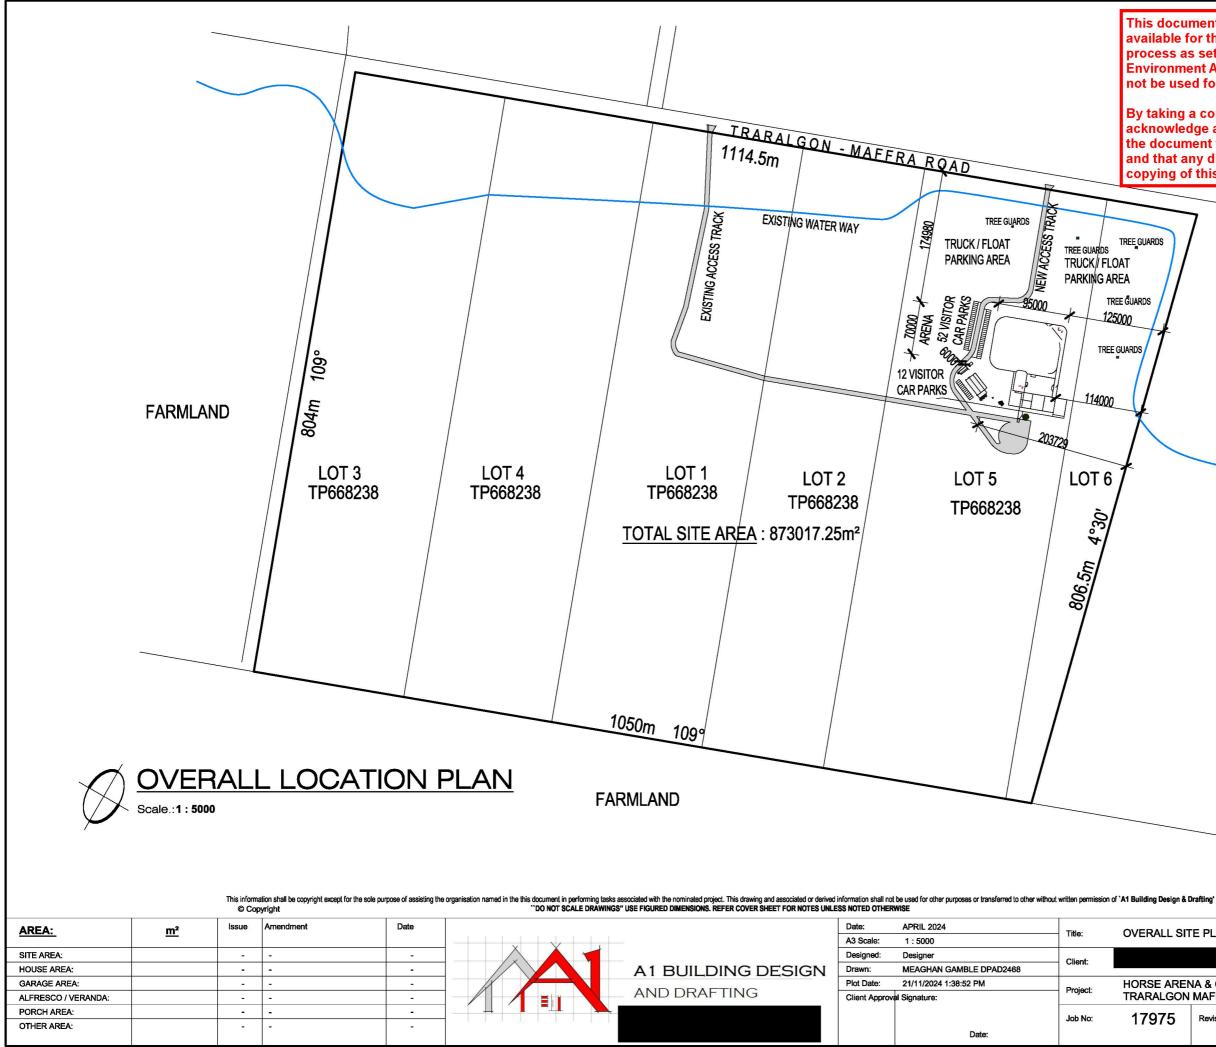

This document has been copied and made available for the purpose of the planning process as set out in the Planning and Environment Act 1987. The information must not be used for any other purpose. By taking a copy of this document you acknowledge and agree that you will only use the document for the purpose specified above and that any dissemination, distribution or copying of this document is strictly prohibited. TREE GUARDS FARMLAND OVERALL SITE PLAN HORSE ARENA & CLUB ROOMS AT LOTS 1-5 TP 668238, TRARALGON MAFFRA ROAD, TINAMBA 17975 Revision: Drawing No: A01