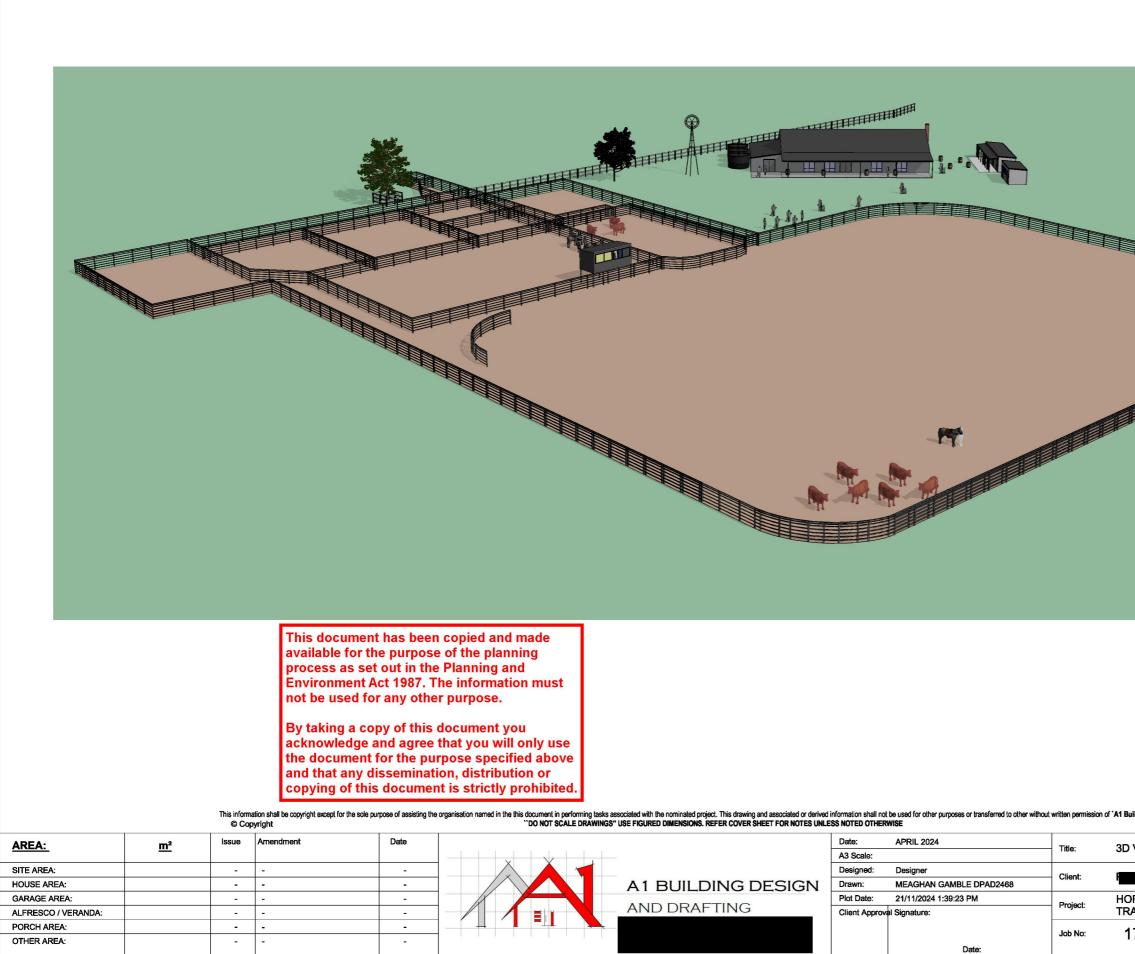

| Building Design & Drafting'                                                     |  |
|---------------------------------------------------------------------------------|--|
|                                                                                 |  |
| D VIEWS                                                                         |  |
|                                                                                 |  |
| ORSE ARENA & CLUB ROOMS AT LOTS 1-5 TP 668238,<br>RARALGON MAFFRA ROAD, TINAMBA |  |
| 17975 Revision: - Drawing No: A0                                                |  |