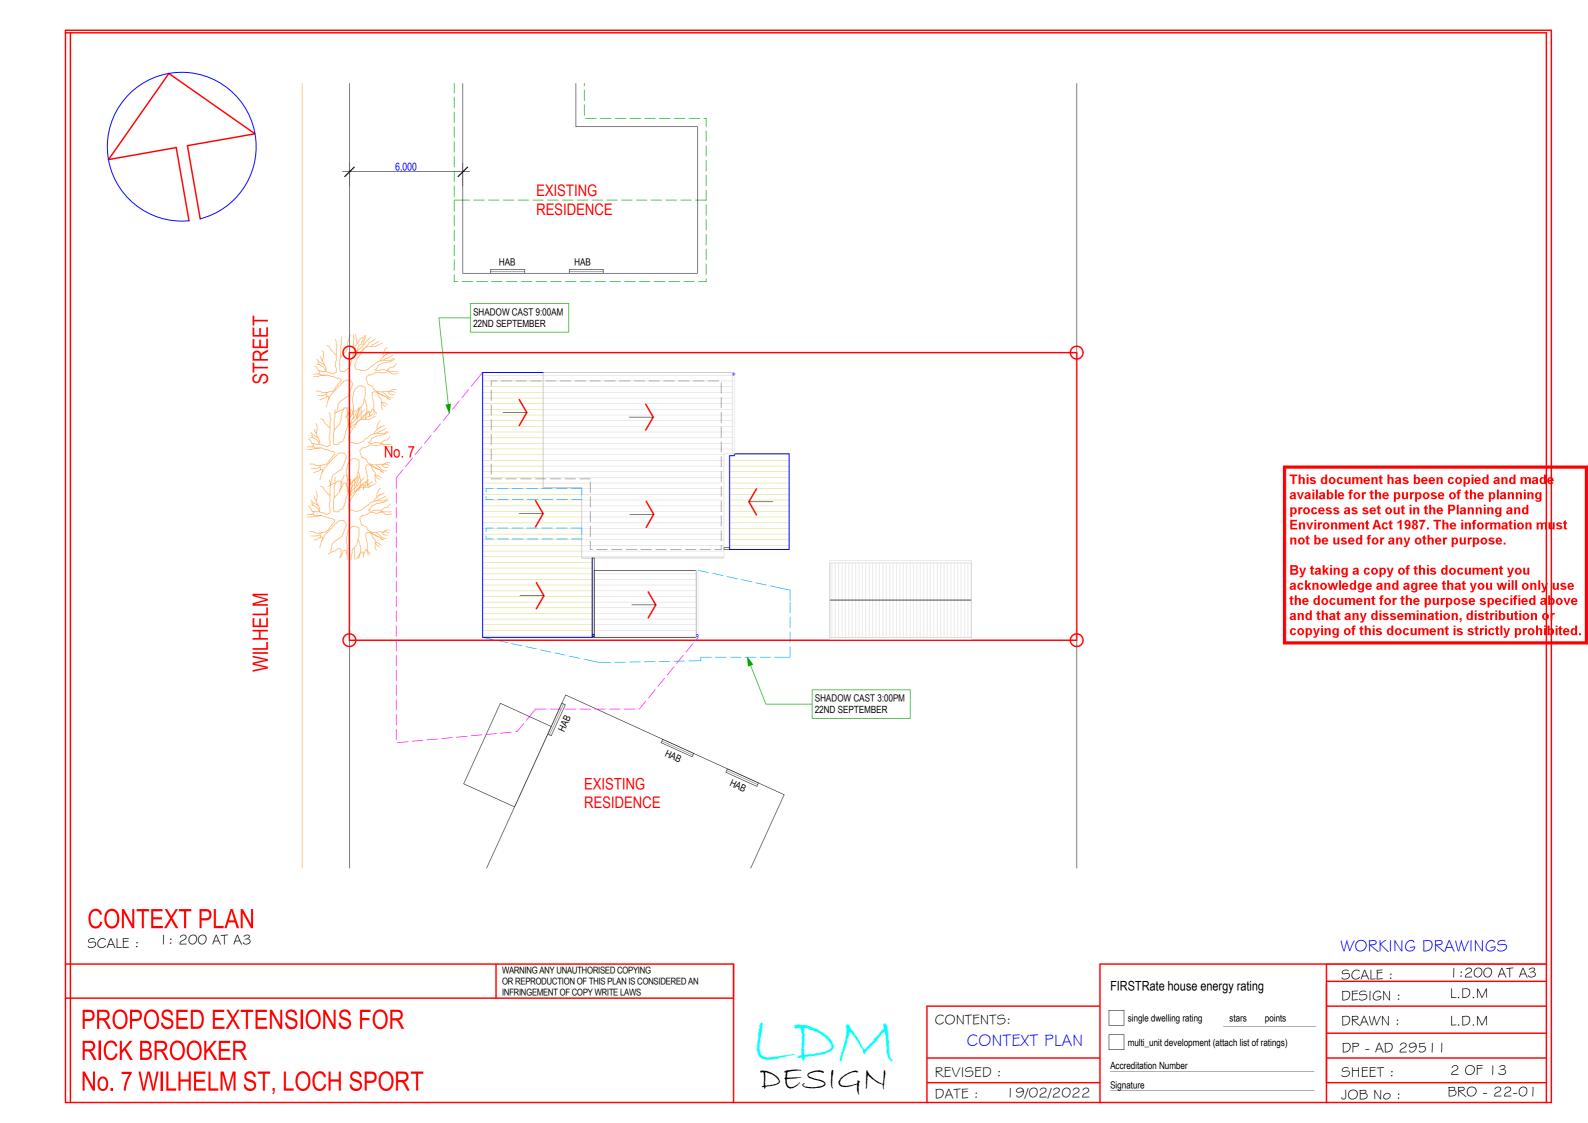

## PROPOSED EXTENSIONS FOR RICK BROOKER No 7 WILHELM ST, LOCH SPORT

**CONTENTS PAGE:** 

SHEET 1: SITE PLAN

SHEET 2: CONTEXT PLAN

SHEET 3: ROOF PLAN

SHEET 4: NOTES

SHEET 5: EXIST FLOOR PLAN

SHEET 6: PROP FLOOR PLAN