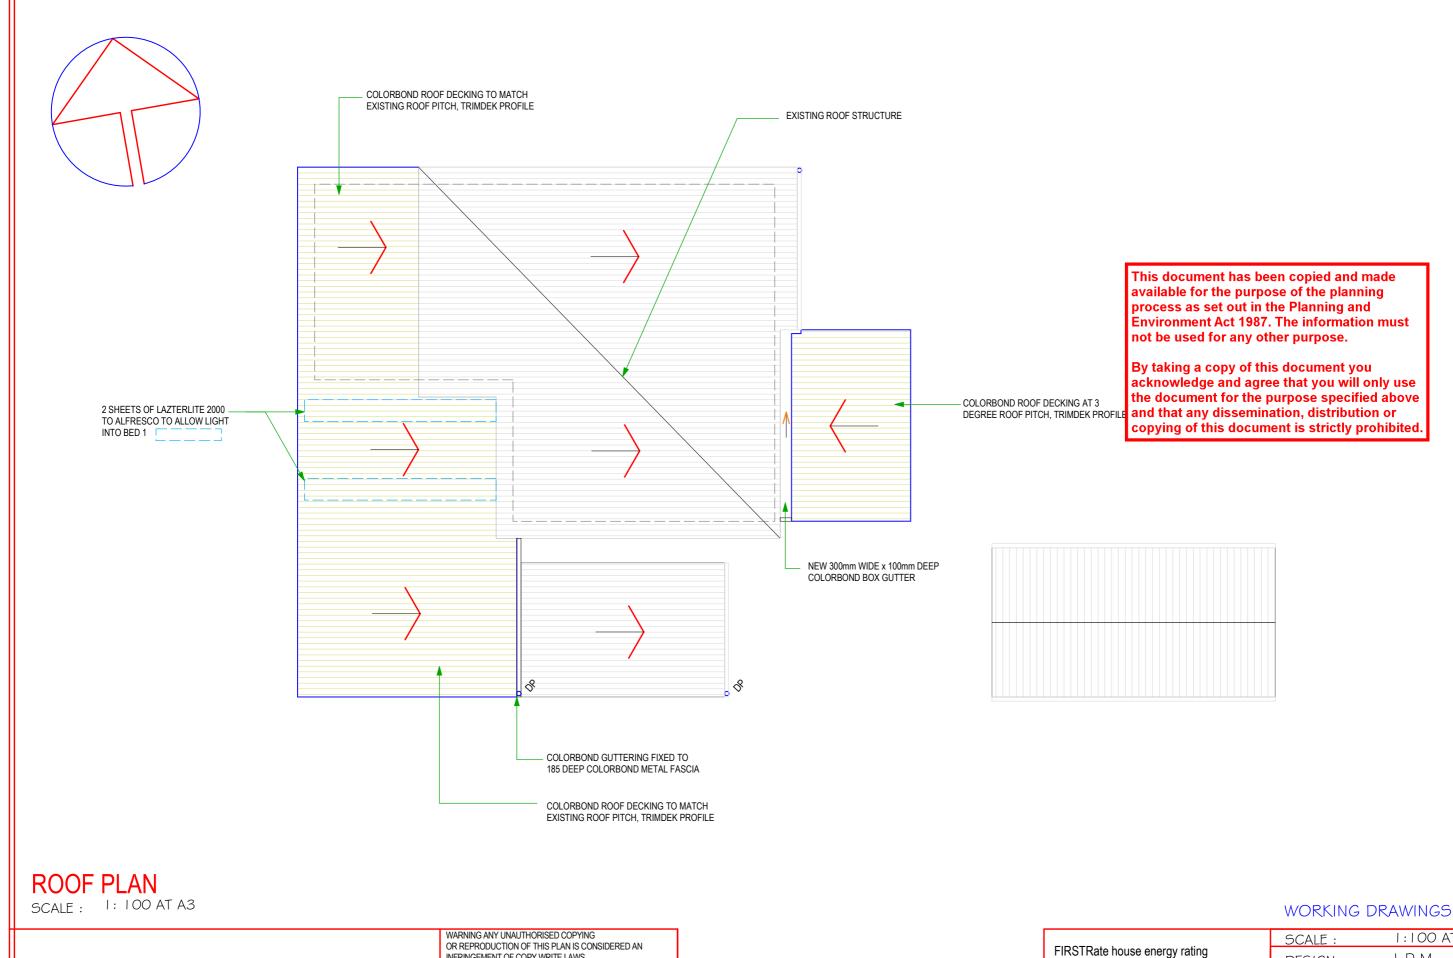

## PROPOSED EXTENSIONS FOR RICK BROOKER No 7 WILHELM ST, LOCH SPORT

**CONTENTS PAGE:** 

SHEET 1: SITE PLAN

SHEET 2: CONTEXT PLAN

SHEET 3: ROOF PLAN

SHEET 4: NOTES

SHEET 5: EXIST FLOOR PLAN

SHEET 6: PROP FLOOR PLAN

## WORKING DRAWINGS

1:200 AT A3

BRO - 22-01

L.D.M

L.D.M DP - AD 29511 SHEET: I OF 13

PROPOSED EXTENSIONS FOR **RICK BROOKER** No. 7 WILHELM ST, LOCH SPORT

| CONTENTS: |  |
|-----------|--|
| ROOF PLAN |  |
|           |  |

19/02/2022

multi\_unit development (attach Accreditation Number REVISED:

single dwelling rating

|                  | SCALE :       | 1:100 AT A3 |  |
|------------------|---------------|-------------|--|
| rating           | DESIGN :      | L.D.M       |  |
| ars points       | DRAWN:        | L.D.M       |  |
| list of ratings) | DP - AD 29511 |             |  |
|                  | SHEET :       | 3 OF 13     |  |
|                  | JOB No :      | BRO - 22-01 |  |