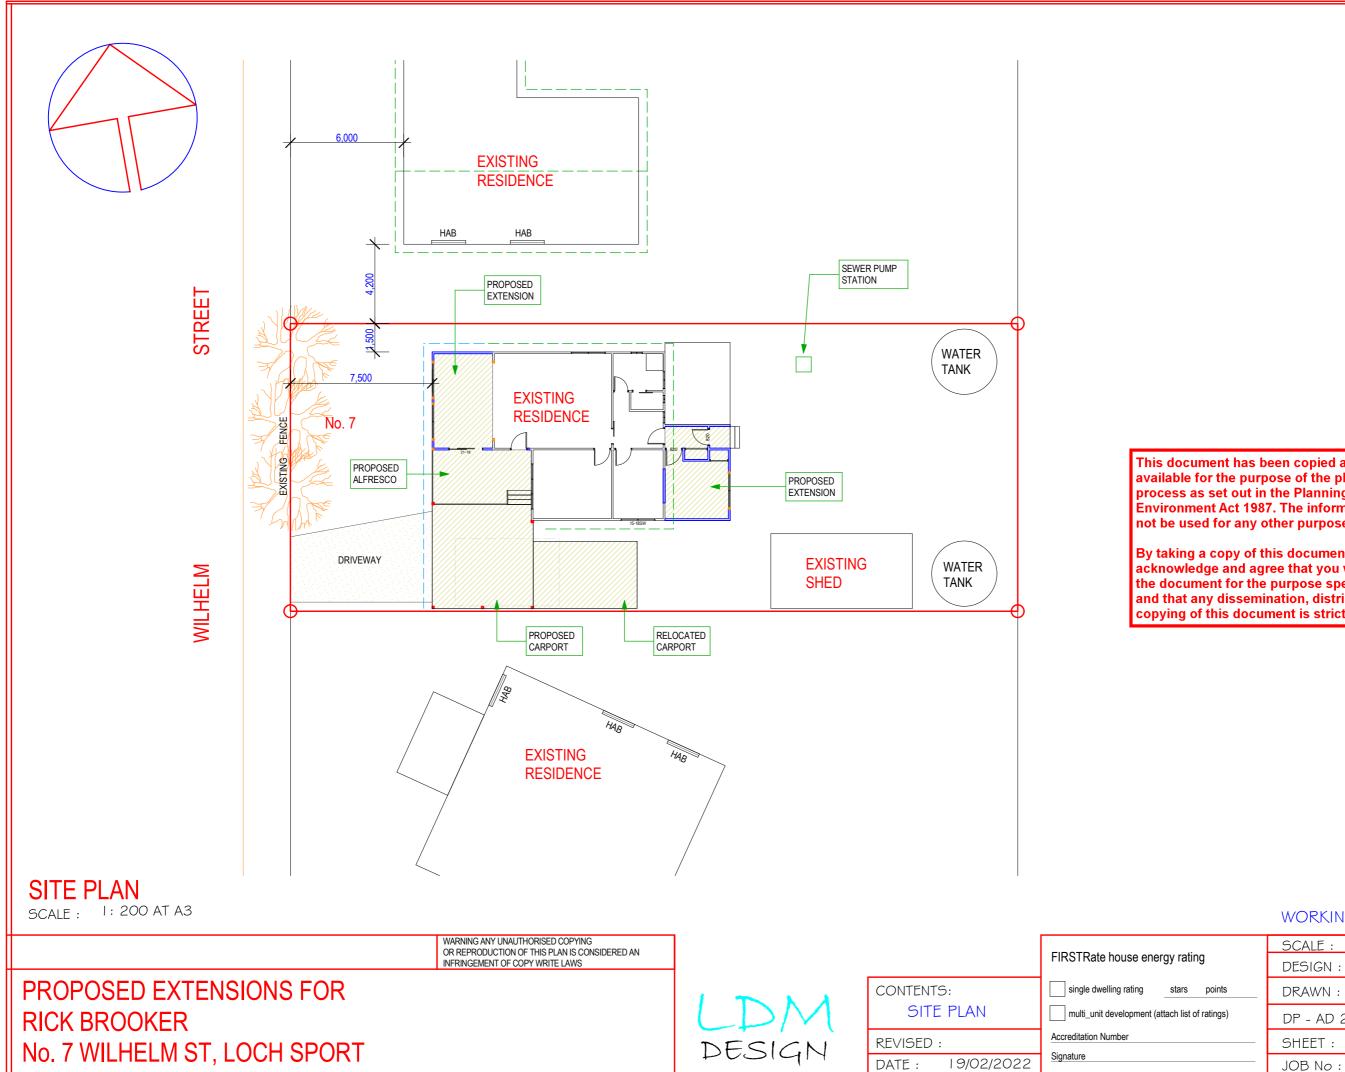

## PROPOSED EXTENSIONS FOR RICK BROOKER No 7 WILHELM ST, LOCH SPORT

**CONTENTS PAGE:** 

SHEET 1: SITE PLAN

SHEET 2: CONTEXT PLAN

SHEET 3: ROOF PLAN

SHEET 4: NOTES

SHEET 5: EXIST FLOOR PLAN

SHEET 6: PROP FLOOR PLAN

## WORKING DRAWINGS

1:200 AT A3

BRO - 22-01

L.D.M

L.D.M DP - AD 29511 SHEET: I OF 13

PROPOSED EXTENSIONS FOR **RICK BROOKER** No. 7 WILHELM ST, LOCH SPORT

| CONTENTS: |  |
|-----------|--|
| ROOF PLAN |  |
|           |  |