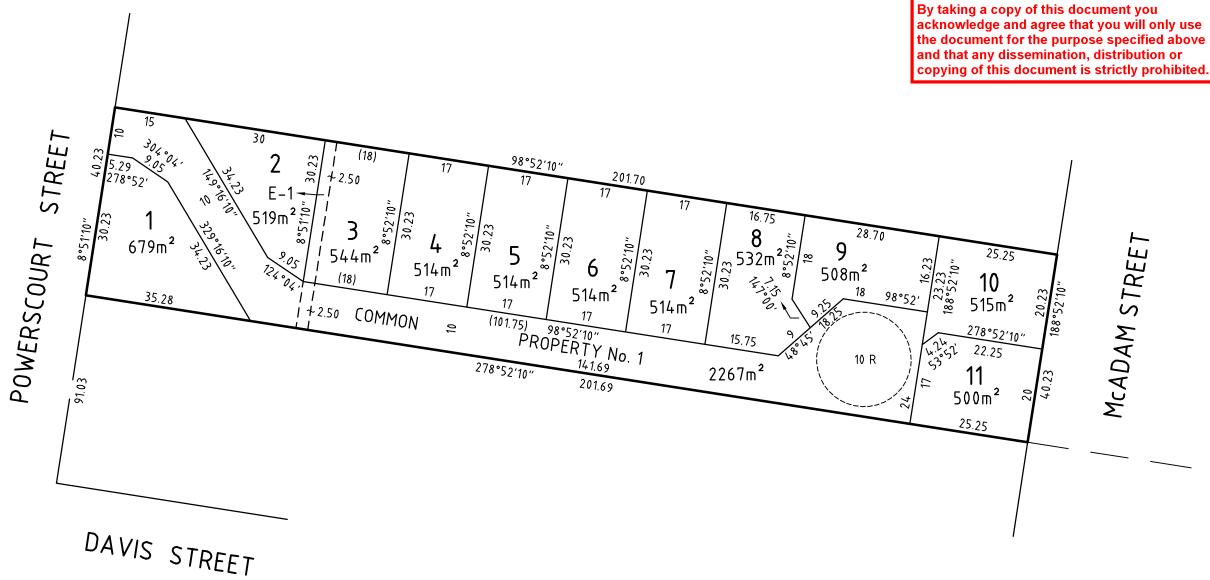

## PARISH OF WA-DE-LOCK CROWN ALLOTMENT 1c (PART)

LAST PLAN REF: LP 9946 (LOT 186) TITLE REF: VOL. 8208 FOL. 803

ADDRESS: 132 POWERSCOURT STREET, MAFFRA, VIC. 3860

## PLAN OF PROPOSED SUBDIVISION

This document has been copied and made available for the purpose of the planning process as set out in the Planning and Environment Act 1987. The information must not be used for any other purpose.

acknowledge and agree that you will only use the document for the purpose specified above and that any dissemination, distribution or

EASEMENT: E-1 PROPOSED EASEMENT FOR PIPELINE OR ANCILLARY PURPOSES OVER EXISTING SEWER MAIN.

| SURVEYORS<br>REFERENCE |
|------------------------|
| 2300950A<br>VERSION 3  |

| SCALE<br>1:800 | 8 0 8 16 24 32<br>LENGTHS ARE IN METRES | ORIGINAL SHEET<br>SIZE: A3 | SHEET 1 OF 1 |
|----------------|-----------------------------------------|----------------------------|--------------|
|                |                                         |                            |              |
|                |                                         |                            |              |