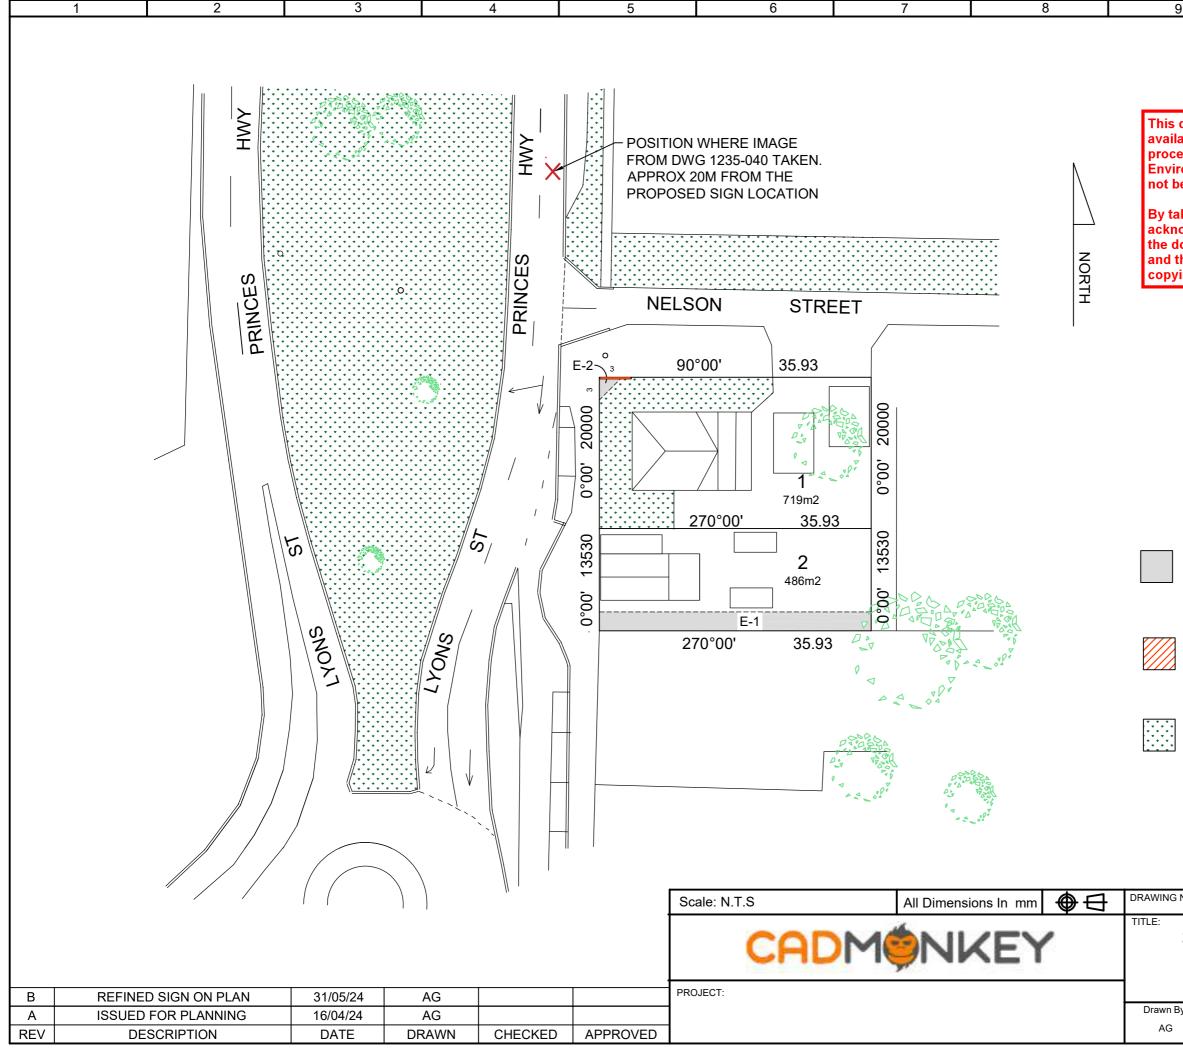

|   |                         | -                                          |   | -    |   | - |                                                              | _                                                                                                                                                                      |
|---|-------------------------|--------------------------------------------|---|------|---|---|--------------------------------------------------------------|------------------------------------------------------------------------------------------------------------------------------------------------------------------------|
| 1 | 2                       | 3                                          | 4 | 5    | 6 | 7 | 8                                                            | Į į                                                                                                                                                                    |
| 1 | 2                       | 3                                          | 4 |      |   | 7 | This doci<br>available<br>process a<br>Environm<br>not be us | iment has be<br>for the purpo<br>is set out in t<br>ent Act 1987,<br>ed for any ot<br>a copy of thi<br>dge and agre<br>nent for the p<br>any dissemin<br>of this docum |
|   | U                       |                                            |   | SIGN |   |   |                                                              |                                                                                                                                                                        |
|   |                         |                                            |   |      |   |   |                                                              |                                                                                                                                                                        |
|   |                         |                                            |   |      |   |   |                                                              |                                                                                                                                                                        |
|   | FOR APPRO<br>IMAGE TAKE | X POSTION OF WHERE<br>N REFER DWG 1235-000 |   |      |   |   |                                                              |                                                                                                                                                                        |