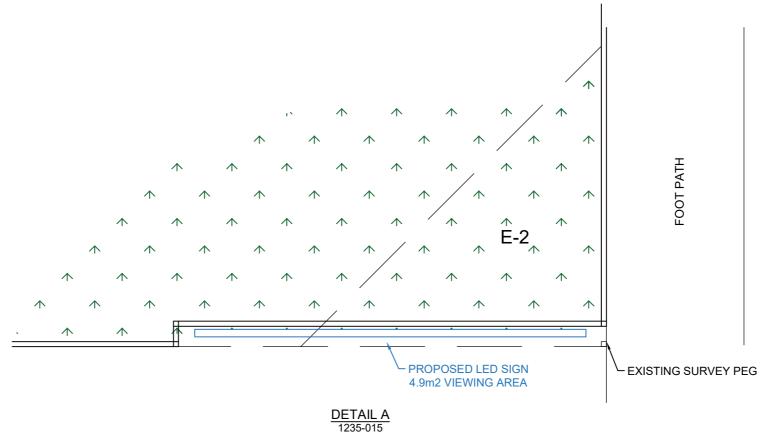

## NORTH ELEVATION

| 9           |                          | 10                                   |               | 11                         |    |
|-------------|--------------------------|--------------------------------------|---------------|----------------------------|----|
|             |                          |                                      |               |                            | A  |
|             |                          |                                      |               |                            | в  |
|             | NORTH                    |                                      |               |                            |    |
|             | NO                       |                                      |               |                            | С  |
|             | ·                        |                                      |               |                            | D  |
|             |                          |                                      |               |                            | E  |
|             |                          |                                      |               |                            |    |
|             |                          |                                      |               |                            | F  |
|             |                          |                                      |               |                            | G  |
| G NUMB      | ER:                      | 1235-050                             |               |                            |    |
|             | PROPO                    | S STREET,<br>SED SIGNAGE<br>DETAIL A | - PLANNIN     | IG                         |    |
| n By I<br>G | Date Drawn<br>22/02/2021 | Approved By                          | Revision<br>B | Sheet No:<br>1 <b>Of</b> 1 | A2 |