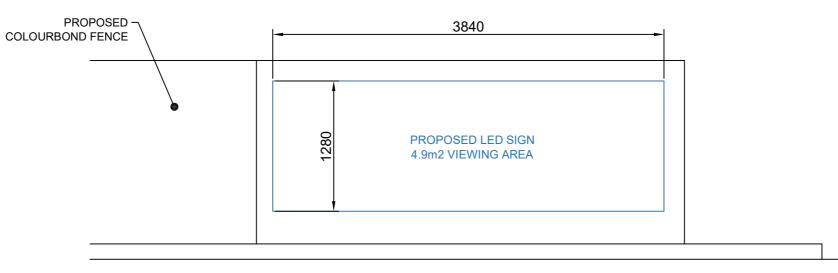

## NORTH ELEVATION

| 9           |                          | 10                                   |               | 11                         |    |
|-------------|--------------------------|--------------------------------------|---------------|----------------------------|----|
|             |                          |                                      |               |                            | A  |
|             |                          |                                      |               |                            | в  |
|             | NORTH                    |                                      |               |                            |    |
|             | NO                       |                                      |               |                            | С  |
|             | ·                        |                                      |               |                            | D  |
|             |                          |                                      |               |                            | E  |
|             |                          |                                      |               |                            |    |
|             |                          |                                      |               |                            | F  |
|             |                          |                                      |               |                            | G  |
| G NUMB      | ER:                      | 1235-050                             |               |                            |    |
|             | PROPO                    | S STREET,<br>SED SIGNAGE<br>DETAIL A | - PLANNIN     | IG                         |    |
| n By I<br>G | Date Drawn<br>22/02/2021 | Approved By                          | Revision<br>B | Sheet No:<br>1 <b>Of</b> 1 | A2 |