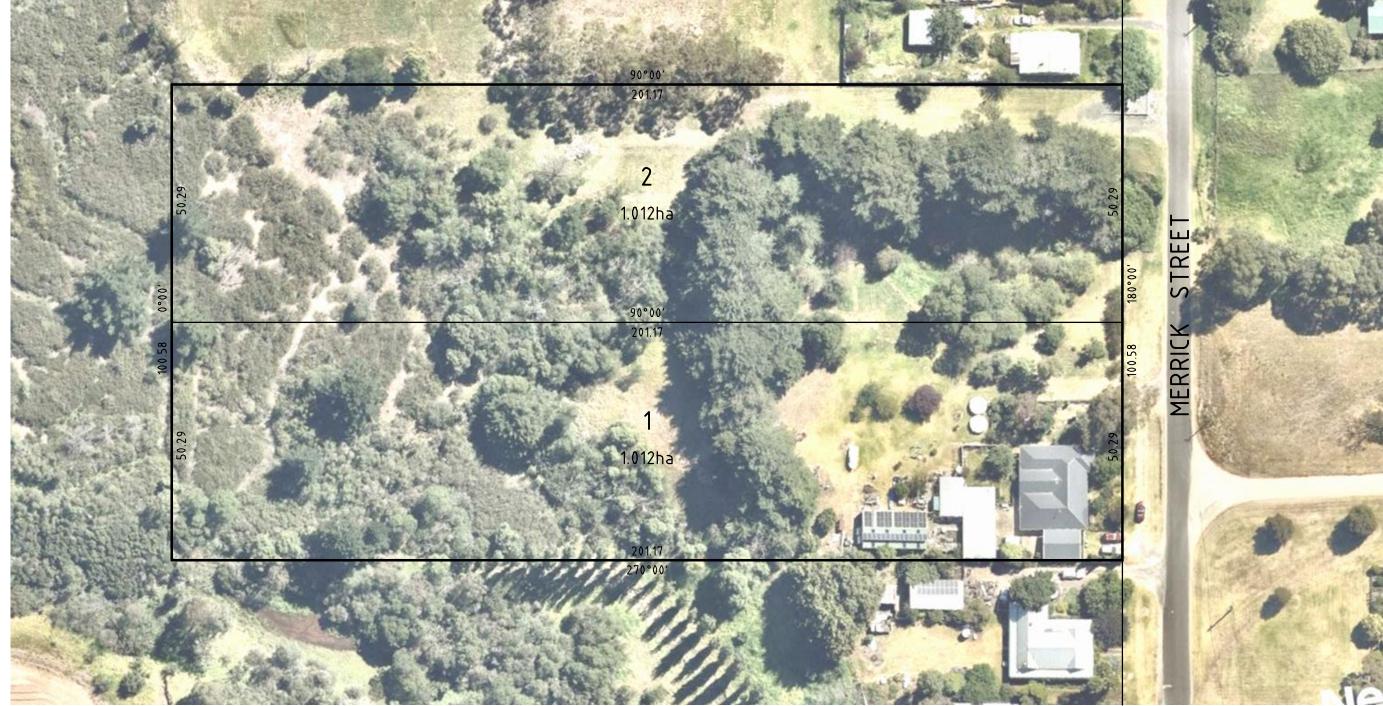

## PARISH OF STRATFORD **CROWN ALLOTMENT 7**

LAST PLAN REF: TP 526200W TITLE REF: VOL. 8945 FOL. 238

ADDRESS: 37 MERRICK STREET, STRATFORD, VIC. 3862

## PLAN OF PROPOSED SUBDIVISION

This document has been copied and made available for the purpose of the planning process as set out in the Planning and Environment Act 1987. The information must not be used for any other purpose.

| S URVEYORS<br>REFERENCE |  |  |  |  |
|-------------------------|--|--|--|--|
| 2401716                 |  |  |  |  |

| SCALE | 8                     | 0   | 8 | 16 | 24 | 32 |  |
|-------|-----------------------|-----|---|----|----|----|--|
| 1.000 | لىسا                  | لسل | Ĭ |    |    |    |  |
| 1.800 | LENGTHS ARE IN METRES |     |   |    |    |    |  |