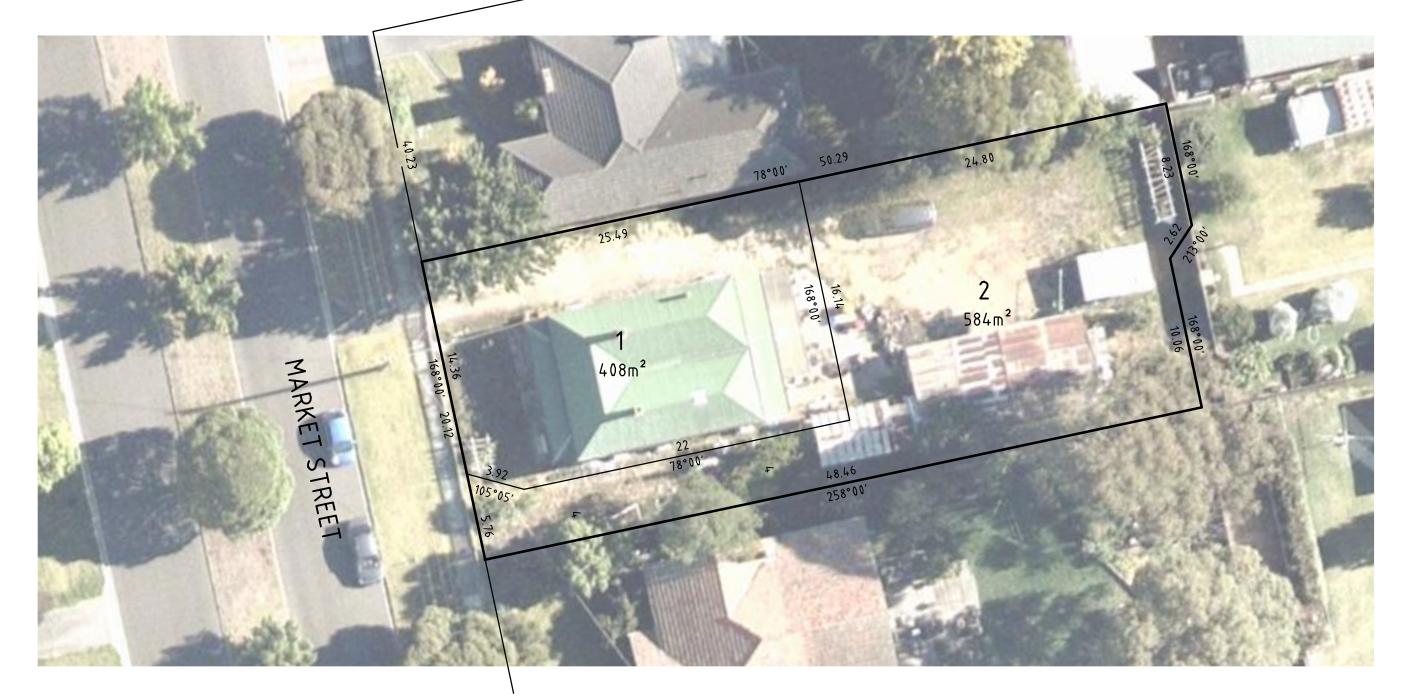

## PARISH & TOWNSHIP OF SALE SECTION 40 CROWN ALLOTMENT 6 & 7 (PART)

LAST PLAN REF: LP 2673 (LOTS 1 & 2) TITLE REF: VOL. 2302 FOL. 344 ADDRESS: 98 MARKET STREET, SALE, VIC. 3850

## PLAN OF PROPOSED SUBDIVISION

| <b>Reveridge</b> Williams                | SURVEYORS<br>REFERENCE | SCALE<br>1 : 250 | 2.5 0 2.5 5 7.5 10<br>LENGTHS ARE IN METRES |
|------------------------------------------|------------------------|------------------|---------------------------------------------|
| development & infrastructure consultants | 2501351                |                  |                                             |
| Sale ph : 03 5144 3877                   |                        |                  |                                             |
| www.beveridgewilliams.com.au             |                        |                  |                                             |

This document has been copied and made available for the purpose of the planning process as set out in the Planning and Environment Act 1987. The information must not be used for any other purpose.

By taking a copy of this document you acknowledge and agree that you will only use the document for the purpose specified above and that any dissemination, distribution or copying of this document is strictly prohibited.

N

| ORIGINAL SHEET<br>SIZE: A3 | SHEET 1 OF 1 |
|----------------------------|--------------|
|                            |              |
|                            |              |