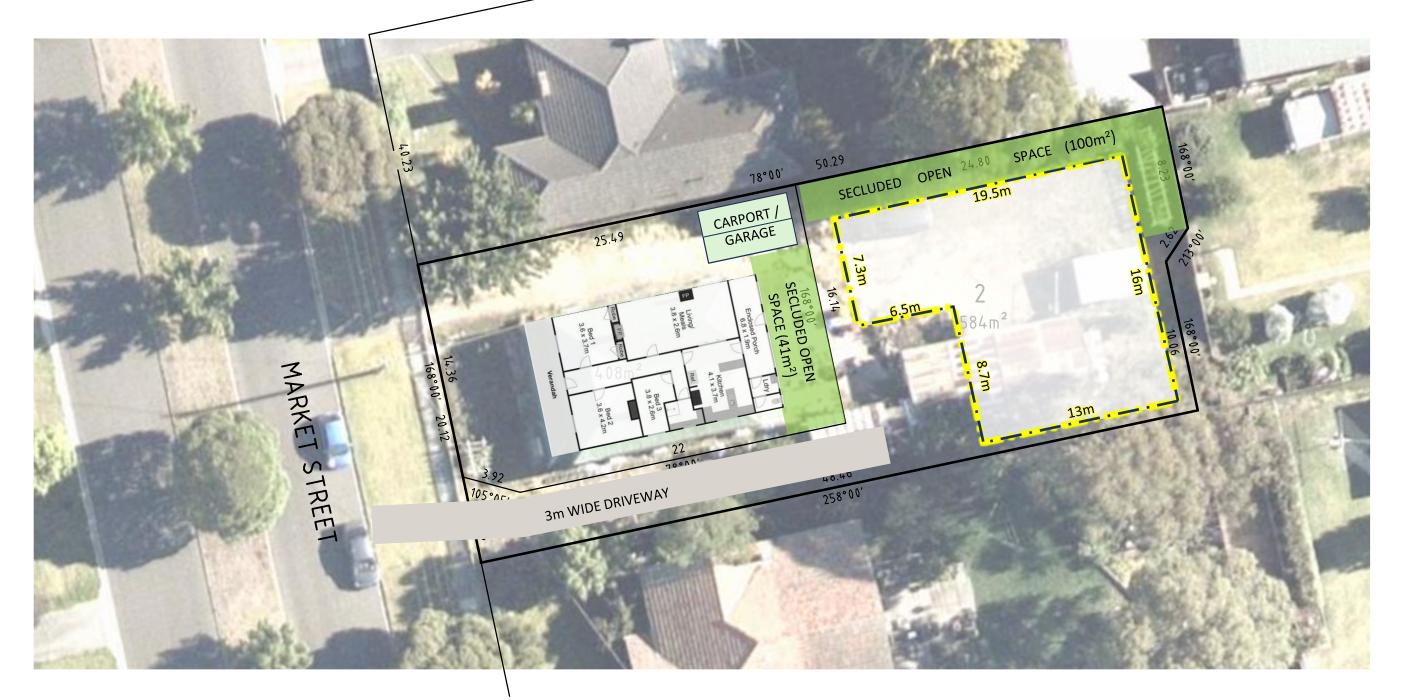

## PARISH & TOWNSHIP OF SALE SECTION 40 CROWN ALLOTMENT 6 & 7 (PART)

## ENT 6 & 7 (PART)

LAST PLAN REF: LP 2673 (LOTS 1 & 2) TITLE REF: VOL. 2302 FOL. 344 ADDRESS: 98 MARKET STREET, SALE, VIC. 3850

**DESIGN RESPONSE PLAN** 

| <b>R</b> Beveridge Williams              | SURVEYORS<br>REFERENCE | SCALE<br>1 : 250 | 2.5 0 | 2 <sub>1</sub> 5<br>NGTHS ARE | 5 7,5 | 5 10 |
|------------------------------------------|------------------------|------------------|-------|-------------------------------|-------|------|
| development & infrastructure consultants | 2501351                |                  |       |                               |       |      |
| Sale ph : 03 5144 3877                   |                        |                  |       |                               |       |      |
| www.beveridgewilliams.com.au             |                        |                  |       |                               |       |      |

This document has been copied and made available for the purpose of the planning process as set out in the Planning and Environment Act 1987. The information must not be used for any other purpose.

By taking a copy of this document you acknowledge and agree that you will only use the document for the purpose specified above and that any dissemination, distribution or copying of this document is strictly prohibited.

N

ORIGINAL SHEET SIZE: A3

SHEET 1 OF 1

INDICATIVE BUILDING RECTANGLE: