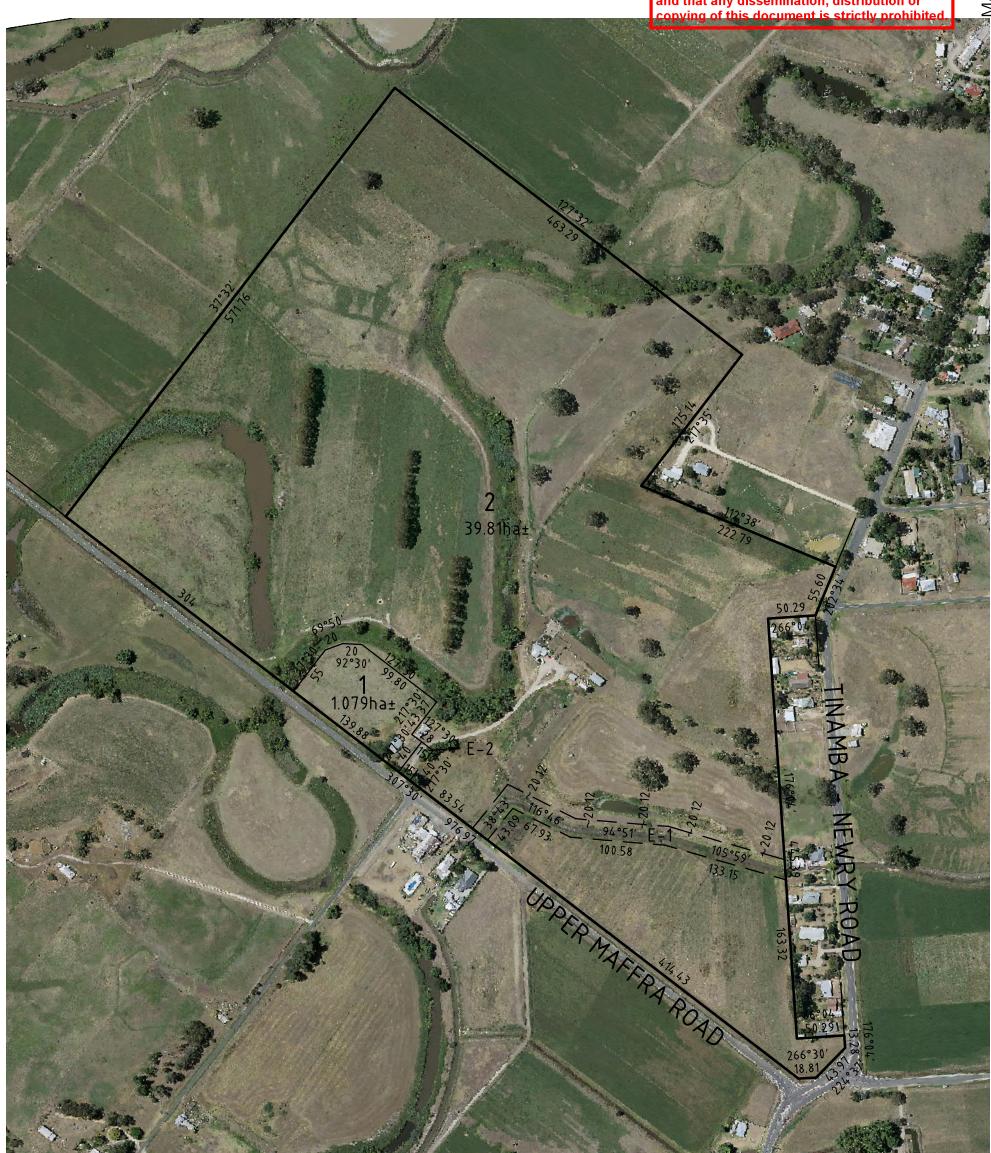

PARISH OF MAFFRA **CROWN ALLOTMENT 25** (SUBDIVISION A (PART)) (SUBDIVISION B (PART))
CROWN ALLOTMENTS 117 (PART) & 118 (PART)

PLAN OF PROPOSED SU Prince has been copied and made purpose of the planning process as set out in the Planning and Environment Act 1987. The information must not be used for any other purpose.

LAST PLAN REF: TP 844528K (LOTS 2, 4, 5 & 6) TITLE REF: VOL. 7213 FOL. 401 & VOL. 8831 FOL. 906 ADDRESS: 54 UPPER MAFFRA ROAD, NEWERY, VIC. 3859

EASEMENTS: E-1 EASEMENT TO STATE RIVERS & WATER SUPPPLY COMMISSION CREATED BY INSTRUMENT 1744705 E-2 PROPOSED EASEMENT OF WAY IN FAVOUR OF LOT 1 ON THIS PLAN

www.beveridgewilliams.com.au

**SURVEYORS REF** 2500141

SCALE 1:4000

160 LENGTHS ARE IN METRES

ORIGINAL SHEET SIZE: A3

SHEET 1 OF 1

VERSION 2, DATE: 13/06/2025