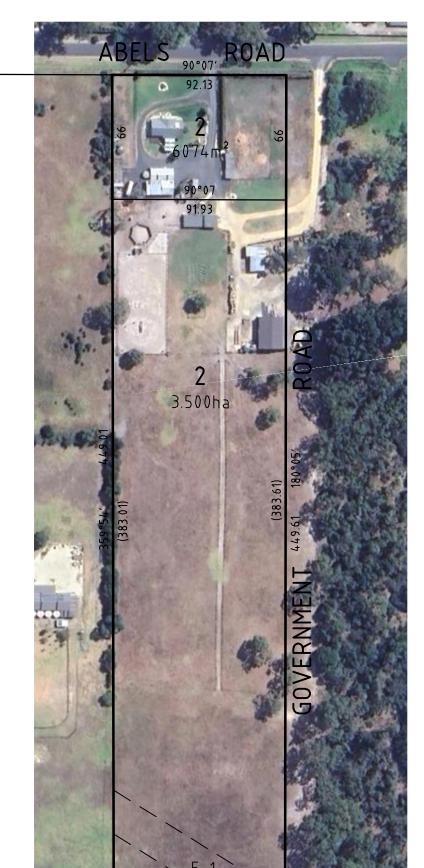

## PARISH OF COOLINGOOLUN **CROWN ALLOTMENT 17D**

PLAN OF PROPOSED SUBDIVISION LAST PLAN REF: TP 524778V TITLE REF: VOL. 3628 FOL. 522 ADDRESS: 29 ABELS ROAD, LONGFORD, VIC. 3851

## EASEMENT: E-1 EASEMENT TO SECV

| Beveridge Williams<br>development & infrastructure consultants | SURVEYORS REF<br>2400934 | SCALE<br>1 : 2000 | 20 0 20  | 40 60 80<br>IN METRES | ORIGINAL SHEET<br>SIZE: A3 | SHEET 1 OF 1 |
|----------------------------------------------------------------|--------------------------|-------------------|----------|-----------------------|----------------------------|--------------|
|                                                                |                          |                   | NA /2024 |                       |                            |              |
| ······································                         | VERSIC                   | ON 1, DATE: 24/(  | J4/2U24  |                       |                            |              |