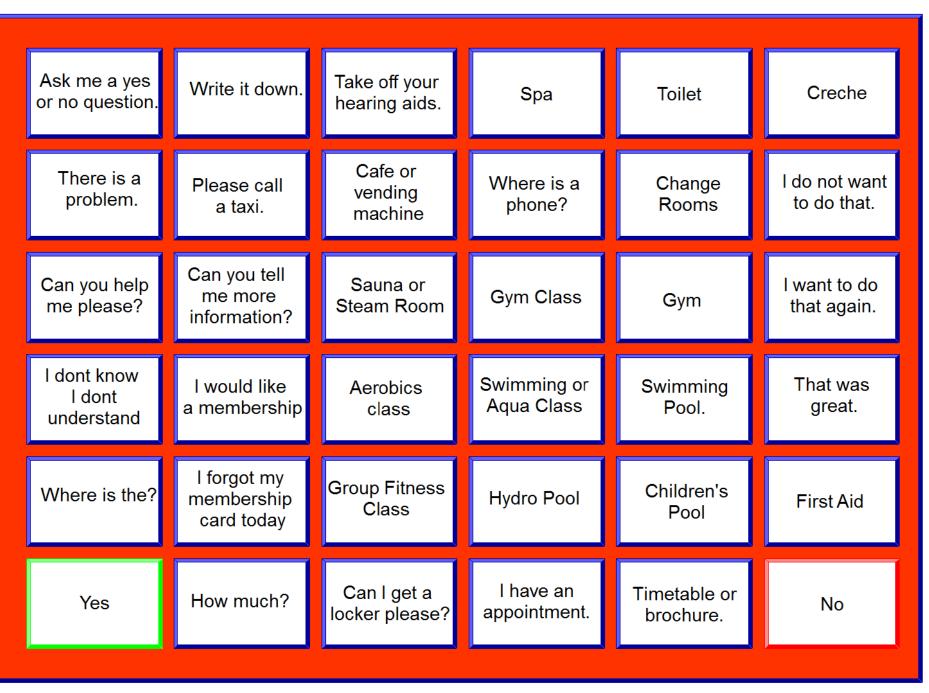

## **Aqua Energy - Word Board**

This is a communication aid to help people who either cannot talk or have speech that is difficult to understand. Put the communication aid on a stable surface in front of the person and ask the person to point to the picture to let you know what they want.