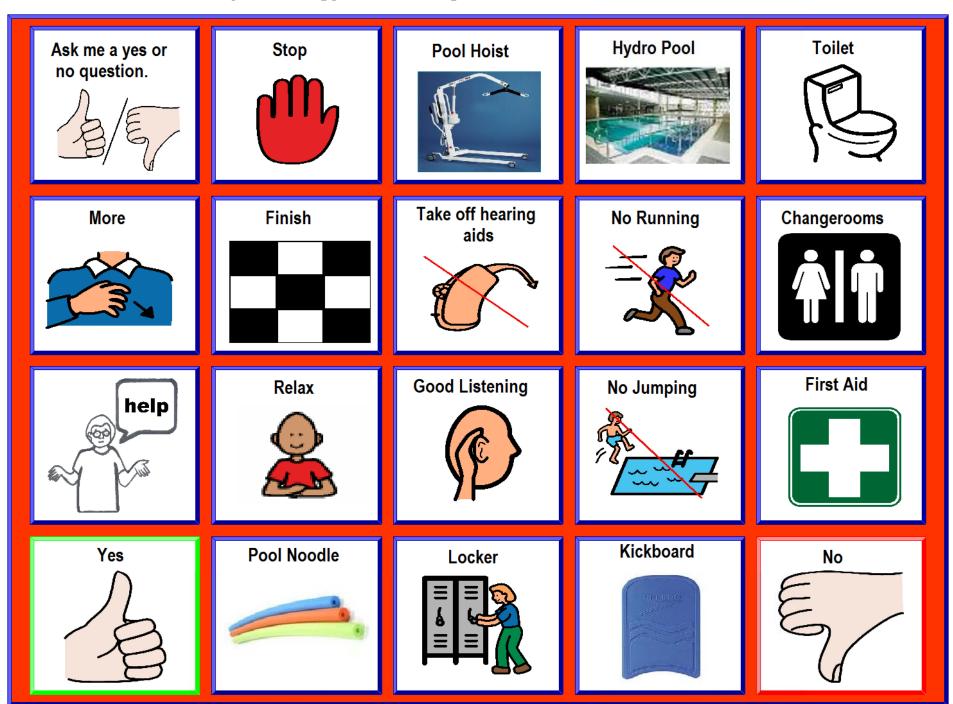

## **Aqua Energy Swimming Pool Communication Board**

This is a communication aid to help people who either cannot talk or have speech that is difficult to understand. Put the communication aid on a stable surface in front of the person and ask the person to point to the picture to let you know what they want.