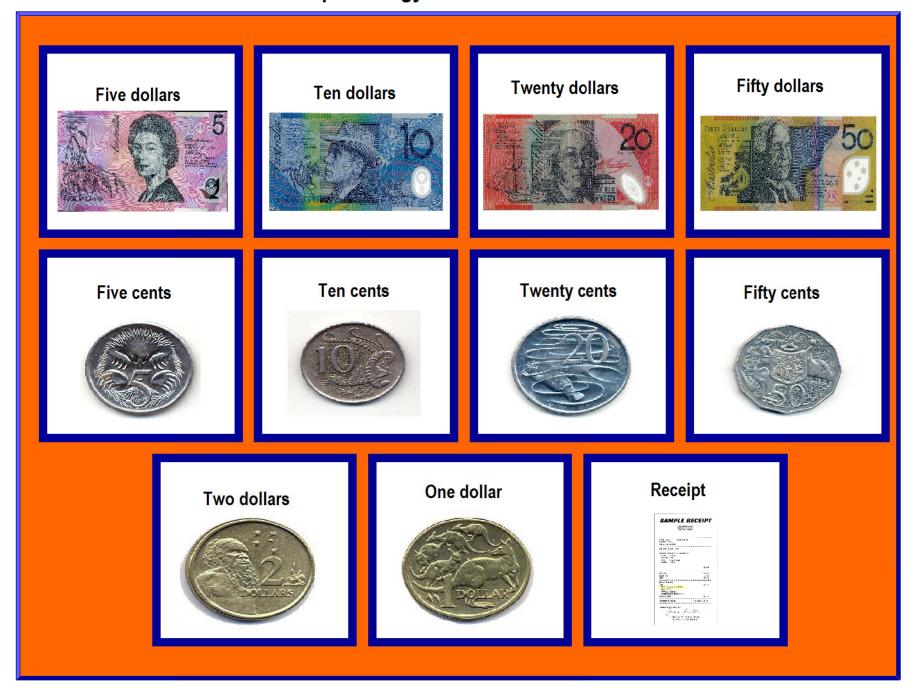

## **Aqua Energy Cafe Communication Board.**

This is a communication aid to help people who either cannot talk or have speech that is difficult to understand. Put the communication aid on a stable surface in front of the person and ask the person to point to the picture to let you know what they want.